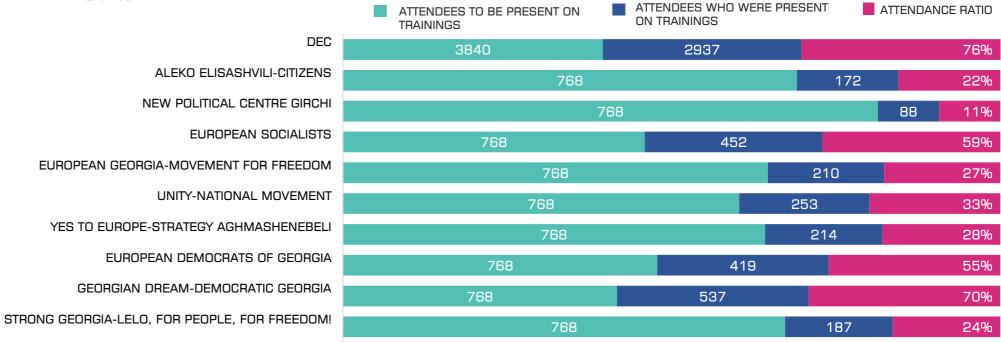

## ATTENDANCE STATISTICS DUE TO THE ELECTING/APPOINTING SUBJECT OF COMMISSION MEMBERS