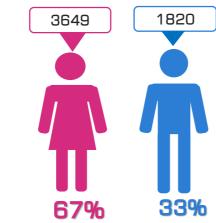

## ATTENDANCE RATIO IN TERMS OF GENDER

| ATTENDEES TO BE PRESENT<br>ON TRAININGS | 10752 |
|-----------------------------------------|-------|
| ATTENDEES WHO WERE PRESENT ON TRAININGS | 5469  |
| ATTENDANCE RATIO                        | 51%   |