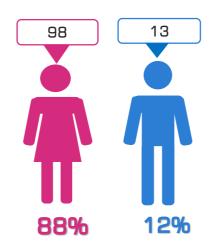

# ATTENDANCE STATISTICS ON THE II STAGE OF PRECINT ELECTION COMMISION'S TRAININGS TRAINING FOR THE PECs' MEMBERS ELECTED BY THE DEC WHERE VOTING WILL BE CONDUCTED WITHOUT USING ELECTRONIC TECHNOLOGIES BASED ON DATA RETRIEVED DURING THE TRAININGS

| ATTENDEES TO BE PRESENT<br>ON TRAININGS    | 150 |  |
|--------------------------------------------|-----|--|
| ATTENDEES WHO WERE<br>PRESENT ON TRAININGS | 111 |  |
| ATTENDANCE RATIO (%)                       | 74% |  |

#### ATTENDANCE STATISTICS DUE TO THE ELECTING/APPOINTING SUBJECT