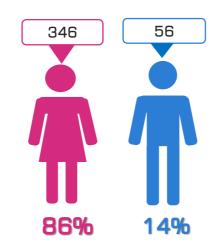

| ATTENDEES TO BE PRESENT<br>ON TRAININGS    | 794 |
|--------------------------------------------|-----|
| ATTENDEES WHO WERE<br>PRESENT ON TRAININGS | 402 |
| ATTENDANCE RATIO (%)                       | 51% |

### ATTENDANCE STATISTICS DUE TO THE ELECTING/APPOINTING SUBJECT