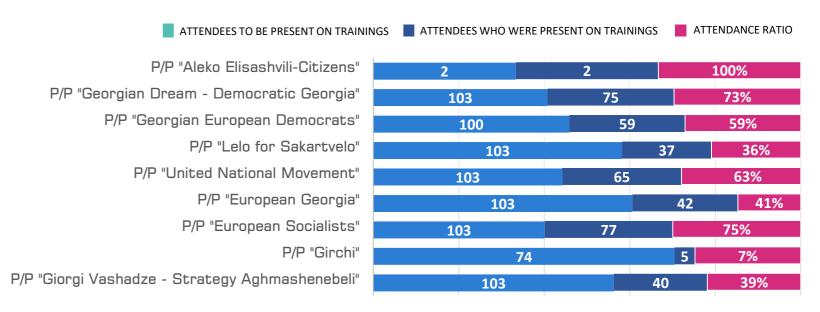

## ATTENDANCE STATISTICS ON THE II STAGE OF PRECINT ELECTION COMMISION'S TRAININGS TRAINING FOR THE PECs' MEMBERS APPOINTED BY THE QUALIFIED POLITICAL PARTIES WHERE VOTING WILL BE CONDUCTED USING ELECTRONIC TECHNOLOGIES BASED ON DATA RETRIEVED DURING THE TRAININGS

| ATTENDEES TO BE PRESENT<br>ON TRAININGS    | 794 |
|--------------------------------------------|-----|
| ATTENDEES WHO WERE<br>PRESENT ON TRAININGS | 402 |
| ATTENDANCE RATIO (%)                       | 51% |



### ATTENDANCE STATISTICS DUE TO THE ELECTING/APPOINTING SUBJECT



## ATTENDANCE STATISTICS ON THE II STAGE OF PRECINT ELECTION COMMISION'S TRAININGS TRAINING FOR THE PECs' MEMBERS APPOINTED BY THE QUALIFIED POLITICAL PARTIES WHERE VOTING WILL BE CONDUCTED WITHOUT USING ELECTRONIC TECHNOLOGIES BASED ON DATA RETRIEVED DURING THE TRAININGS

| ATTENDEES TO BE PRESENT<br>ON TRAININGS    | 228 |
|--------------------------------------------|-----|
| ATTENDEES WHO WERE<br>PRESENT ON TRAININGS | 97  |
| ATTENDANCE RATIO (%)                       | 43% |



#### ATTENDANCE STATISTICS DUE TO THE ELECTING/APPOINTING SUBJECT



## ATTENDANCE STATISTICS ON THE II STAGE OF PRECINT ELECTION COMMISION'S TRAININGS TRAINING FOR THE PECs' MEMBERS ELECTED BY THE DEC WHERE VOTING WILL BE CONDUCTED USING ELECTRONIC TECHNOLOGIES BASED ON DATA RETRIEVED DURING THE TRAININGS