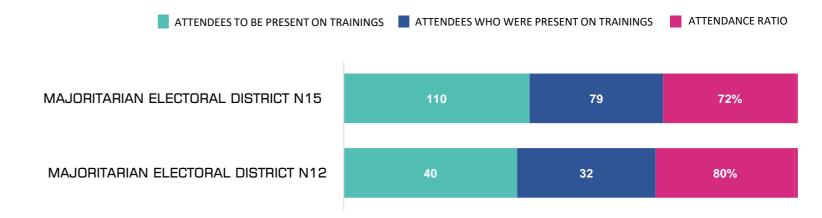

# ATTENDANCE STATISTICS ON THE II STAGE OF PRECINT ELECTION COMMISION'S TRAININGS TRAINING FOR THE PECs' MEMBERS ELECTED BY THE DEC WHERE VOTING WILL BE CONDUCTED WITHOUT USING ELECTRONIC TECHNOLOGIES BASED ON DATA RETRIEVED DURING THE TRAININGS

| ATTENDEES TO BE PRESENT<br>ON TRAININGS    | 150 |  |
|--------------------------------------------|-----|--|
| ATTENDEES WHO WERE<br>PRESENT ON TRAININGS | 111 |  |
| ATTENDANCE RATIO (%)                       | 74% |  |

#### ATTENDANCE STATISTICS DUE TO THE ELECTING/APPOINTING SUBJECT