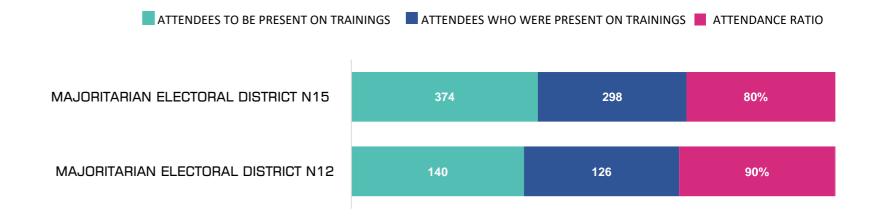

## ATTENDANCE STATISTICS ON THE II STAGE OF PRECINT ELECTION COMMISION'S TRAININGS TRAINING FOR THE PECs' MEMBERS ELECTED BY THE DEC WHERE VOTING WILL BE CONDUCTED USING ELECTRONIC TECHNOLOGIES BASED ON DATA RETRIEVED DURING THE TRAININGS

ATTENDEES TO BE PRESENT 514
ON TRAININGS

ATTENDEES WHO WERE 424 PRESENT ON TRAININGS

ATTENDANCE RATIO (%) 82%

#### ATTENDANCE STATISTICS DUE TO THE MAJORITARIAN DEC