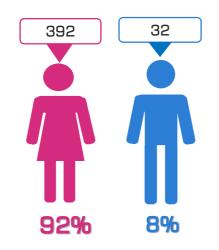

## ATTENDANCE STATISTICS ON THE II STAGE OF PRECINT ELECTION COMMISION'S TRAININGS TRAINING FOR THE PECs' MEMBERS ELECTED BY THE DEC WHERE VOTING WILL BE CONDUCTED USING ELECTRONIC TECHNOLOGIES BASED ON DATA RETRIEVED DURING THE TRAININGS

ATTENDEES TO BE PRESENT 514
ON TRAININGS

ATTENDEES WHO WERE 424 PRESENT ON TRAININGS

ATTENDANCE RATIO (%) 82%

#### ATTENDANCE STATISTICS DUE TO THE MAJORITARIAN DEC