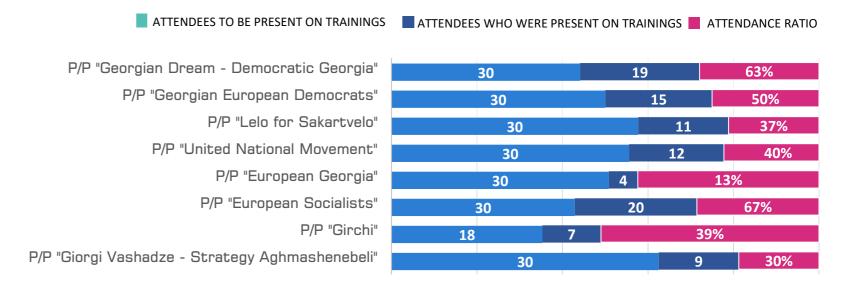

GS    | 794 |
|--------------------------------------------|-----|
| ATTENDEES WHO WERE<br>PRESENT ON TRAININGS | 402 |
| ATTENDANCE RATIO (%)                       | 51% |



### ATTENDANCE STATISTICS DUE TO THE ELECTING/APPOINTING SUBJECT



## ATTENDANCE STATISTICS ON THE II STAGE OF PRECINT ELECTION COMMISION'S TRAININGS TRAINING FOR THE PECs' MEMBERS APPOINTED BY THE QUALIFIED POLITICAL PARTIES WHERE VOTING WILL BE CONDUCTED WITHOUT USING ELECTRONIC TECHNOLOGIES BASED ON DATA RETRIEVED DURING THE TRAININGS

| ATTENDEES TO BE PRESENT<br>ON TRAININGS    | 228 |
|--------------------------------------------|-----|
| ATTENDEES WHO WERE<br>PRESENT ON TRAININGS | 97  |
| ATTENDANCE RATIO (%)                       | 43% |



#### ATTENDANCE STATISTICS DUE TO THE ELECTING/APPOINTING SUBJECT



## ATTENDANCE STATISTICS ON THE II STAGE OF PRECINT ELECTION COMMISION'S TRAININGS TRAINING FOR THE PECs' MEMBERS ELECTED BY THE DEC WHERE VOTING WILL BE CONDUCTED USING ELECTRONIC TECHNOLOGIES BASED ON DATA RETRIEVED DURING THE TRAININGS

ATTENDEES TO BE PRESENT 514
ON TRAININGS

ATTENDEES WHO WERE 424 PRESENT ON TRAININGS

ATTENDANCE RATIO (%) 82%



#### ATTENDANCE STATISTICS DUE TO THE MAJORITARIAN DEC



# ATTENDANCE STATISTICS ON THE II STAGE OF PRECINT ELECTION COMMISION'S TRAININGS TRAINING FOR THE PECs' MEMBERS ELECTED BY THE DEC WHERE VOTING WILL BE CONDUCTED WITHOUT USING ELECTRONIC TECHNOLOGIES BASED ON DATA RETRIEVED DURING THE TRAININGS

| ATTENDEES TO BE PRESENT<br>ON TRAININGS    | 150 |  |
|--------------------------------------------|-----|--|
| ATTENDEES WHO WERE<br>PR