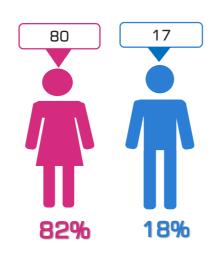

| ATTENDEES TO BE PRESENT<br>ON TRAININGS    | 228 |
|--------------------------------------------|-----|
| ATTENDEES WHO WERE<br>PRESENT ON TRAININGS | 97  |
| ATTENDANCE RATIO (%)                       | 43% |

#### ATTENDANCE STATISTICS DUE TO THE ELECTING/APPOINTING SUBJECT