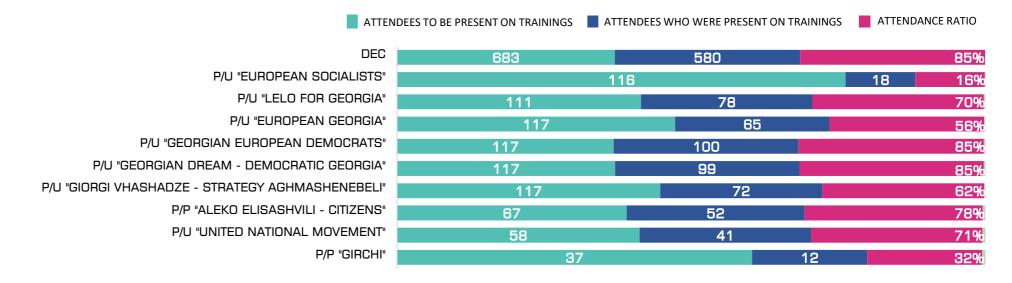

## ATTENDANCE STATISTICS ON THE II STAGE OF PRECINT ELECTION COMMISION'S TRAININGS TRAINING FOR THE PECs' FULL COMPOSITION WHERE VOTING WILL BE CONDUCTED USING ELECTRONIC TECHNOLOGIES BASED ON DATA RETRIEVED DURING THE TRAININGS

ATTENDEES TO BE PRESENT 1540
ON TRAININGS

ATTENDEES WHO WERE 1117
PRESENT ON TRAININGS

ATTENDANCE RATIO (%) 73%



## ATTENDANCE STATISTICS DUE TO THE ELECTING/APPOINTING SUBJECT



## ATTENDANCE STATISTICS ON THE II STAGE OF PRECINT ELECTION COMMISION'S TRAININGS TRAINING FOR THE PECs' FULL COMPOSITION WHERE VOTING WILL BE CONDUCTED WITHOUT USING ELECTRONIC TECHNOLOGIES BASED ON DATA RETRIEVED DURING THE TRAININGS

ATTENDEES TO BE PRESENT ON TRAININGS

ATTENDEES WHO WERE PRESENT ON TRAININGS

ATTENDANCE RATIO (%)

61%



## ATTENDANCE STATISTICS DUE TO THE ELECTING/APPOINTING SUBJECT