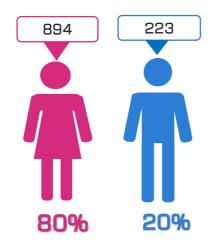

ATTENDEES TO BE PRESENT 1540
ON TRAININGS

ATTENDEES WHO WERE 1117
PRESENT ON TRAININGS

ATTENDANCE RATIO (%) 73%