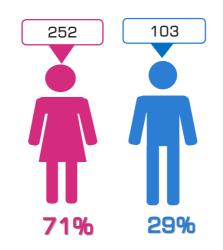

ATTENDEES TO BE PRESENT ON TRAININGS

ATTENDEES WHO WERE PRESENT ON TRAININGS

ATTENDANCE RATIO (%)

61%