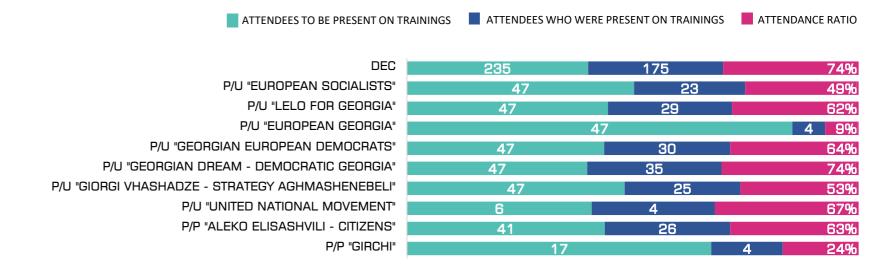

ON THE II STAGE OF PRECINT ELECTION COMMISION'S TRAININGS TRAINING FOR THE PECs' FULL COMPOSITION WHERE VOTING WILL BE CONDUCTED USING ELECTRONIC TECHNOLOGIES BASED ON DATA RETRIEVED DURING THE TRAININGS

ATTENDEES TO BE PRESENT 1540
ON TRAININGS

ATTENDEES WHO WERE 1117
PRESENT ON TRAININGS

ATTENDANCE RATIO (%) 73%



## ATTENDANCE STATISTICS DUE TO THE ELECTING/APPOINTING SUBJECT



## ATTENDANCE STATISTICS ON THE II STAGE OF PRECINT ELECTION COMMISION'S TRAININGS TRAINING FOR THE PECs' FULL COMPOSITION WHERE VOTING WILL BE CONDUCTED WITHOUT USING ELECTRONIC TECHNOLOGIES BASED ON DATA RETRIEVED DURING THE TRAININGS

ATTENDEES TO BE PRESENT ON TRAININGS

ATTENDEES WHO WERE PRESENT ON TRAININGS

ATTENDANCE RATIO (%)

61%



## ATTENDANCE STATISTICS DUE TO THE ELECTING/APPOINTING SUBJECT