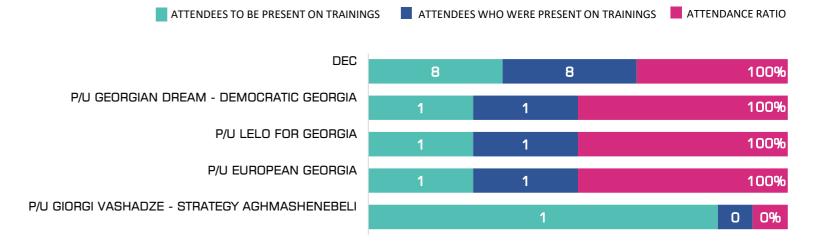

## ATTENDANCE STATISTICS OF THE TRAININGS FOR THE MEMBERS OF PRECINT ELECTION COMMISION'S FORMED IN EXCEPTIONAL CASES TRAINING FOR THE PECS' FULL COMPOSITION (VOTING WILL BE CONDUCTED WITHOUT USING ELECTRONIC TECHNOLOGIES)

BASED ON DATA RETRIEVED DURING THE TRAININGS

(N59.69 ELECTION COMMISSION ROFMED IN EXCEPTIONAL CASE IN N59 KUTAISI DISTRICT)

| TTENDEES TO BE PRESENT<br>IN TRAININGS     | 12  |
|--------------------------------------------|-----|
| ATTENDEES WHO WERE<br>PRESENT ON TRAININGS | 11  |
| ATTENDANCE RATIO (%)                       | 92% |



## ATTENDANCE STATISTICS DUE TO THE ELECTING/APPOINTING SUBJECT