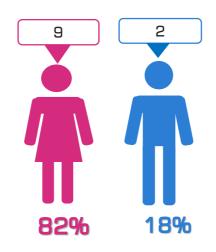

## ATTENDANCE STATISTICS OF THE TRAININGS FOR THE MEMBERS OF PRECINT ELECTION COMMISION'S FORMED IN EXCEPTIONAL CASES TRAINING FOR THE PECS' FULL COMPOSITION (VOTING WILL BE CONDUCTED WITHOUT USING ELECTRONIC TECHNOLOGIES)

BASED ON DATA RETRIEVED DURING THE TRAININGS

(N59.69 ELECTION COMMISSION ROFMED IN EXCEPTIONAL CASE IN N59 KUTAISI DISTRICT)

| TTENDEES TO BE PRESENT<br>IN TRAININGS     | 12  |
|--------------------------------------------|-----|
| ATTENDEES WHO WERE<br>PRESENT ON TRAININGS | 11  |
| ATTENDANCE RATIO (%)                       | 92% |



## ATTENDANCE STATISTICS DUE TO THE ELECTING/APPOINTING SUBJECT