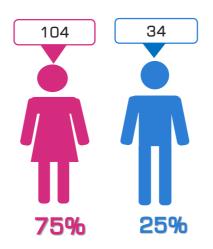

ATTENDANCE STATISTICS ON THE ADDITIONAL STAGE OF PRECINT ELECTION COMMISION'S TRAININGS TRAINING FOR THE PECs' MEMBERS (WHO COULD NOT ATTEND PREVIOUS STAGE OF TRAININGS) WHERE VOTING WILL BE CONDUCTED USING ELECTRONIC TECHNOLOGIES BASED ON DATA RETRIEVED DURING THE TRAININGS

### APRIL 29, 2023 EXTRAORDINARY/BY-ELECTIONS

ATTENDANCE STATISTICS ON THE ADDITIONAL STAGE OF PRECINT ELECTION COMMISION'S TRAININGS TRAINING FOR THE PECs' MEMBERS (WHO COULD NOT ATTEND PREVIOUS STAGE OF TRAININGS) WHERE VOTING WILL BE CONDUCTED WITHOUT USING ELECTRONIC TECHNOLOGIES BASED ON DATA RETRIEVED DURING THE TRAININGS