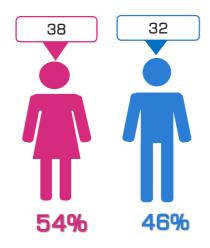

| ATTENDEES TO BE PRESENT<br>ON TRAININGS    | 439 |
|--------------------------------------------|-----|
| ATTENDEES WHO WERE<br>PRESENT ON TRAININGS | 138 |
| ATTENDANCE RATIO (%)                       | 31% |