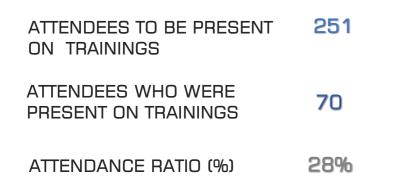

| ATTENDEES TO BE PRESENT<br>ON TRAININGS    | 439 |
|--------------------------------------------|-----|
| ATTENDEES WHO WERE<br>PRESENT ON TRAININGS | 138 |
| ATTENDANCE RATIO (%)                       | 31% |

ATTENDEES TO BE PRESENT ON TRAININGS