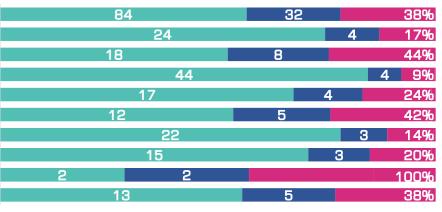

# ATTENDANCE STATISTICS DUE TO THE ELECTING/APPOINTING SUBJECT

ATTENDANCE RATIO

#### DEC P/U "EUROPEAN SOCIALISTS" P/U "LELO FOR GEORGIA" P/U "EUROPEAN GEORGIA" P/U "GEORGIAN EUROPEAN DEMOCRATS' P/U "GEORGIAN DREAM - DEMOCRATIC GEORGIA" P/U "GIORGI VASHADZE - STRATEGY AGHMASHENEBELI" P/U "ALEKO ELISASHVILI - CITIZENS" P/U "UNITED NATIONAL MOVEMENT" P/U "GIRCHI"

## ATTENDANCE STATISTICS DUE TO THE ELECTING/APPOINTING SUBJECT

ATTENDANCE RATIO ATTENDEES WHO WERE PRESENT ON TRAININGS